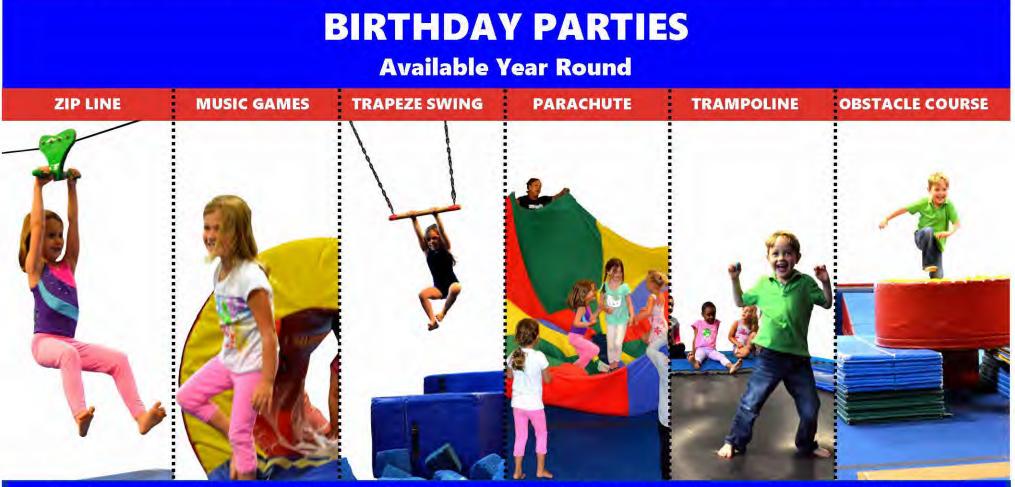

# SURGENTS ELITE SCHOOL OF GYMNASTICS

Ages 3 years and up | Weekdays and Weekends | Up to 12 children - \$200.00 | Every additional participating guest is \$10.00 per child

#### **PARTY DETAILS**

- · 1 hour of gymnastics activity
- 1/2 hour in party room
- Tables, chairs and garbage removal provided
- Safety certified, professional staff members